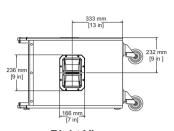

| Power Rating:                              | 1800 W                                                |
|--------------------------------------------|-------------------------------------------------------|
| LF Transducer:                             | DVX3159A 380 mm (15 in)                               |
| Low Pass Frequency:                        | Adjustable: 80 Hz, 100 Hz, 120 Hz,<br>150 Hz          |
| Connectors:                                | (2) XLR/TRS Combo Jack and (2) XLR link Output        |
| Enclosure:                                 | 18 mm, 13-ply birch plywood with EVCoat               |
| Grille:                                    | 16AWG steel with powdercoat                           |
| Dimensions (H x W x D):                    | 471 mm x 576 mm x 825 mm<br>(19 in x 23 in x 32 in)   |
| Dimensions (H x W x D):<br>without casters | 471 mm x 576 mm x 692 mm<br>(19 in x 23 in x 27 in)   |
| Net Weight:                                | 41.7 kg (91.9 lb)                                     |
| Shipping Weight:                           | 46.8 kg (103.2 lb)                                    |
| Power Consumption:                         | 100 - 240 V~, 50 - 60 Hz, 1.6 - 0.8<br>A <sup>3</sup> |
| 1 Half amana managunama                    | ant wains the movels DCD nesset                       |

## **Dimension drawing:**

**Left View** 

**Front View** 

**Right View** 

**Top View** 