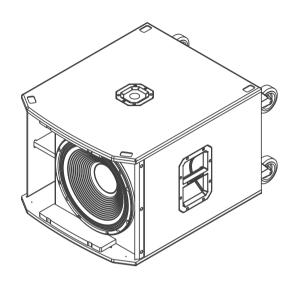

ETX-15SP from Electro-Voice is a powered subwoofer; it can be used in a variety of portable and permanent applications. The DSP (Digital Signal Processing) menus offer extensive configurations, crossovers, true cardioid presets, protection limiters, EQ mode, and a lock out mode that prevents casual changes to the system. Loudspeaker system performance is optimized via an LCD screen. The front LED indicates power or can be configured to indicate limit.

The enclosure is constructed out of 18-mm, 13-ply birch plywood finished with EVCoat. Subwoofers include professional-grade castors, and combination pole mount receptacle for threaded and unthreaded loudspeaker poles.

ETX Powered Loudspeakers combine EV-engineered intelligent DSP, high-powered amplifiers and high-efficiency transducers to deliver that legendary EV sound and performance.