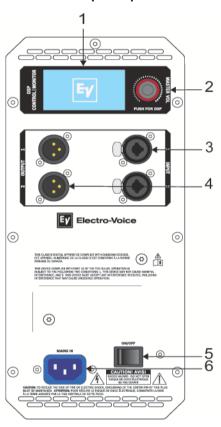

## Subwoofer amplifier panel:

## Frequency response:

- 1. LCD
- 2. MASTER VOL/DSP
- 3. INPUT
- 4. OUTPUT
- 5. POWER
- 6. MAINS IN

For more information, see the user manual.