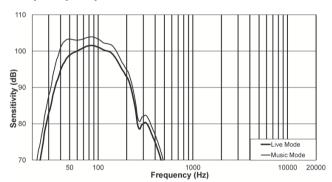

## Frequency response:

- 1. LCD
- 2. MASTER VOL/DSP
- 3. INPUT
- 4. OUTPUT
- 5. POWER
- 6. MAINS IN

For more information, see the user manual.