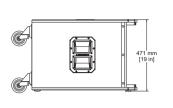

| Power Rating:                              | 1800 W                                                |
|--------------------------------------------|-------------------------------------------------------|
| LF Transducer:                             | DVX3159A 380 mm (15 in)                               |
| Low Pass Frequency:                        | Adjustable: 80 Hz, 100 Hz, 120 Hz,<br>150 Hz          |
| Connectors:                                | (2) XLR/TRS Combo Jack and (2) XLR link Output        |
| Enclosure:                                 | 18 mm, 13-ply birch plywood with EVCoat               |
| Grille:                                    | 16AWG steel with powdercoat                           |
| Dimensions (H x W x D):                    | 471 mm x 576 mm x 825 mm<br>(19 in x 23 in x 32 in)   |
| Dimensions (H x W x D):<br>without casters | 471 mm x 576 mm x 692 mm<br>(19 in x 23 in x 27 in)   |
| Net Weight:                                | 41.7 kg (91.9 lb)                                     |
| Shipping Weight:                           | 46.8 kg (103.2 lb)                                    |
| Power Consumption:                         | 100 - 240 V~, 50 - 60 Hz, 1.6 - 0.8<br>A <sup>3</sup> |
| 1 Half amana managunama                    | ant wains the movels DCD nesset                       |

## **Dimension drawing:**

**Left View** 

**Front View** 

**Right View** 

**Top View** 