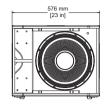

| Power Rating:                              | 1800 W                                                |
|--------------------------------------------|-------------------------------------------------------|
| LF Transducer:                             | DVX3159A 380 mm (15 in)                               |
| Low Pass Frequency:                        | Adjustable: 80 Hz, 100 Hz, 120 Hz,<br>150 Hz          |
| Connectors:                                | (2) XLR/TRS Combo Jack and (2) XLR link Output        |
| Enclosure:                                 | 18 mm, 13-ply birch plywood with EVCoat               |
| Grille:                                    | 16AWG steel with powdercoat                           |
| Dimensions (H x W x D):                    | 471 mm x 576 mm x 825 mm<br>(19 in x 23 in x 32 in)   |
| Dimensions (H x W x D):<br>without casters | 471 mm x 576 mm x 692 mm<br>(19 in x 23 in x 27 in)   |
| Net Weight:                                | 41.7 kg (91.9 lb)                                     |
| Shipping Weight:                           | 46.8 kg (103.2 lb)                                    |
| Power Consumption:                         | 100 - 240 V~, 50 - 60 Hz, 1.6 - 0.8<br>A <sup>3</sup> |
| 1 Half amana managunama                    | ant wains the movels DCD nesset                       |

## **Dimension drawing:**

**Left View** 

**Front View** 

**Right View** 

**Top View** 