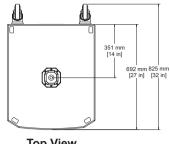

## **Dimension drawing:**

**Left View** 

**Front View** 

**Right View** 

**Top View** 